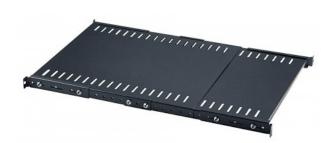

# 19" Fixed Extending Shelf

1U, 550 to 1000 mm (21.7 to 39.4 in.) Shelf Depth, Black

Part No.: 714389

EAN-13: 0766623714389 | UPC: 766623714389

Intellinet Network Solutions 19" shelves are the ideal accessory for your server and network installations. The adjustable shelf can be installed in most of our cabinets, including the 4 Post Open Frame Rack. The flexibility of the shelf is unsurpassed with depth adjustment from 550 to 1000 mm (21.7 to 39.4 in.).

#### **Features:**

- Fits most racks and cabinets and offers an adjustable depth of 550 to 1000 mm (21.7 to 39.4 in.)
- Maximum static load of 45 kg
- Antistatic powder coating
- Three-Year Warranty

## **Specifications:**

Color: Black RAL9005

• Dimensions: 1U with adjustable depth of 550 to 1000 mm (21.7 to 39.4 in.)

Material: Steel