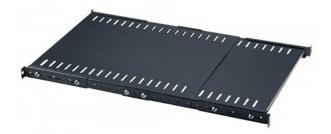

# 19" Fixed Extending Shelf

1U, 550 to 1000 mm (21.7 to 39.4 in.) Shelf Depth, Black

Part No.: 714389

EAN-13: 0766623714389 | UPC: 766623714389

Intellinet Network Solutions 19" shelves are the ideal accessory for your server and network installations. The adjustable shelf can be installed in most of our cabinets, including the 4 Post Open Frame Rack. The flexibility of the shelf is unsurpassed with depth adjustment from 550 to 1000 mm (21.7 to 39.4 in.).

#### **Features:**

- Fits most racks and cabinets and offers an adjustable depth of 550 to 1000 mm (21.7 to 39.4 in.)
- Maximum static load of 45 kg
- Antistatic powder coating
- Three-Year Warranty

## **Specifications:**

Color: Black RAL9005

• Dimensions: 1U with adjustable depth of 550 to 1000 mm (21.7 to 39.4 in.)

Material: Steel