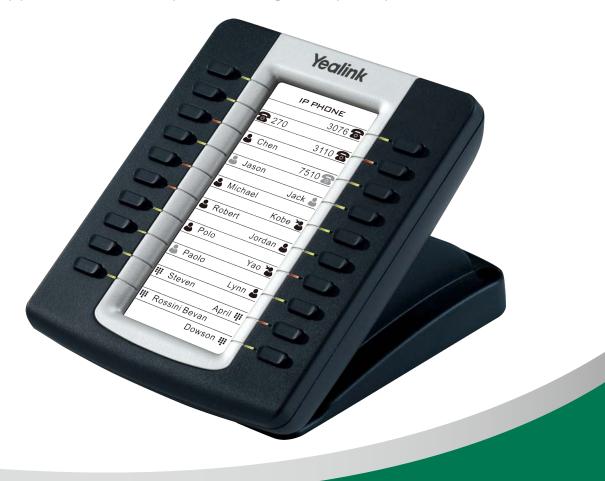

Yealink EXP39 LCD Expansion Module is designed for improving the power and flexibility of the Yealink advanced IP phones SIP-T26P and SIP-T28P. It features a 160x320 graphic LCD and 20 physical keys each with a dual-color LED. With them, you will be very clear which function had been set and easy for operation. What's more, you could add 20 additional keys through page switch, to make programmable keys up to 40. Each programmable key supports the functions include speed dialing, BLF/BLA, intercom, call forward/transfer/hold/park/pickup/ return, etc. It allows 6 EXP39 to be daisy chained at most.

## Main Features

160x320 graphic LCD with 4-level gray scales
20 physical keys each with a dual-color LED
20 additional keys through page switch
Supports up to 6 modules daisy-chain
Different icons for each function shown on the LCD
Dual-color LED for status information
Supports Busy Lamp Field (BLF)
Bridge Line Appearance (BLA)
Programmable for speed dialing, call pickup
Intercom, hold, transfer, voicemail, forward, DND......
Applies to Yealink IP Phone SIP-T28P and SIP-T26P
Expansion module (≤2) is powered by the host phone