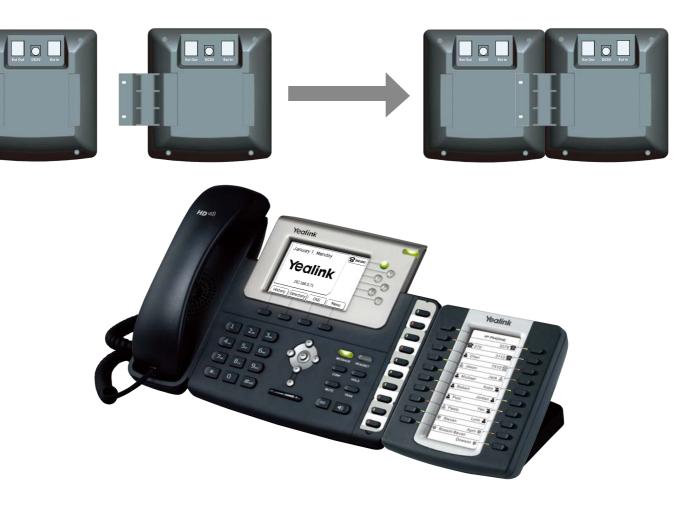

Yealink EXP39 LCD Expansion Module is designed for improving the power and flexibility of the Yealink advanced IP phones SIP-T26P and SIP-T28P. It features a 160x320 graphic LCD and 20 physical keys each with a dual-color LED. With them, you will be very clear which function had been set and easy for operation. What's more, you could add 20 additional keys through page switch, to make programmable keys up to 40. Each programmable key supports the functions include speed dialing, BLF/BLA, intercom, call forward/transfer/hold/park/pickup/ return, etc. It allows 6 EXP39 to be daisy chained at most.

#### How to install:

Addr: 4th-5th Floor, South Building, No. 63 Wanghai Road, 2nd Software Park , Xiamen, China Website: www.yealink.com Tel: +86-592-5702000 Email: sales@yealink.com