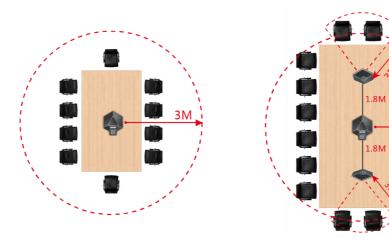

## Expanded Room Coverage for the Diamond CP860 IP Conference Phone

With the addition of expansion microphones, the CP860 is the ideal conference phone for medium to large size conference rooms that need extended coverage at the far ends of a conference table. Its expansion microphones extend the range of the CP860 by an additional 3-metres each.